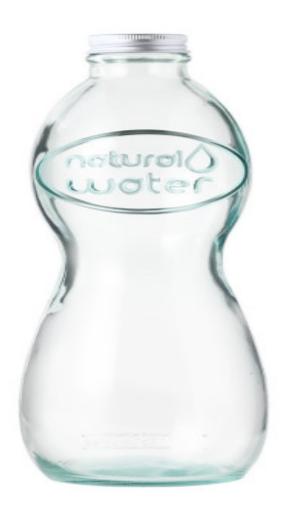

# **LIMPIX WATER BOTTLE**

## **Basic informations**

Material 1: Glass

Material 2: Metal

Size: Ø95×260 mm

Capacity: 1000 ml

Color: Transparent

# Specification

Recycled glass water bottle with metal screw cap, 1000 ml. In kraft paper box. Not suitable for carbonated drinks. Note: The goods are subject to a sanitary inspection, which is charged additionally