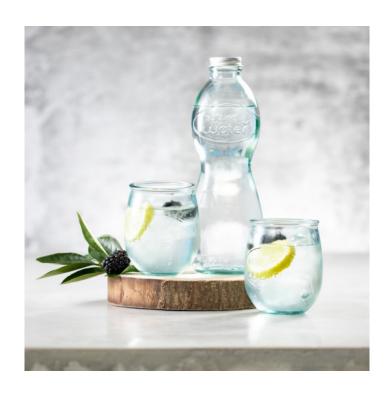

# **LIMPIX WATER BOTTLE**

# Specification

Recycled glass water bottle with metal screw cap, 1000 ml. In kraft paper box. Not suitable for carbonated drinks. Note: The goods are subject to a sanitary inspection, which is charged additionally